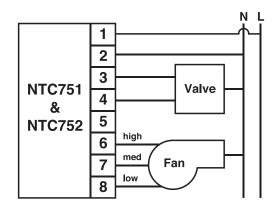

|
| CERTIFICATION                       | CE and ISO 9000 (ENrequirements)                                                      |                                                                                                          |
| SHIPPING WEIGHT                     | 0.24kg (0.53 lb)                                                                      |                                                                                                          |
| DIMENSIONS (mm)                     | L130 x W85 x D40 mm                                                                   |                                                                                                          |

# **WIRING DIAGRAM**



### **DIMENSION AND MOUNTING INSTRUCTION**





### **APPLICATION OVERVIEW**

The NTC 750 Fan Coil Thermostat feature both 2 pipe and 4 pipe system for Fan Coil Units. The Thermostats can be ordered with NENUTEC Fan Coil Motorised Valve NVMZ / NVMB Series for a complete HVAC solution.