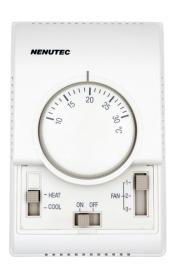

#### **NTC 750 SERIES**

NTC 750 series thermostat feature a on/off control for heating and cooling with fans peed switch. The controllers are designed for use in 2-pipe or 4 Pipe Fan Coil units, and a variety of heating and cooling applications controlled by water valves and damper actuator.

### **PRODUCT FEATURE**

- Aesthetic design
- Constant and close temperature differential provided by bellowtype sensor
- System "OFF" position breaks all circuits
- All slide switches for ease of operation
- Easy to wire to numbered terminals