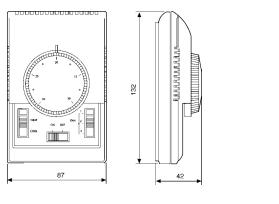

### **DIMENSION AND MOUNTING INSTRUCTION**

| TECHNICAL SPECIFICATION             |                                                                                       |                                                                                                          |
|-------------------------------------|---------------------------------------------------------------------------------------|----------------------------------------------------------------------------------------------------------|
| MODEL NUMBER                        | NTC 751                                                                               | On-Off, 3-speed Fan, Single Output, Cooling Only or Heating Only,<br>2-pipe System                       |
|                                     | NTC 752                                                                               | Cool-Off-Heat, 3-speed Fan, Single or Dual Outputs, Manual Cooling/<br>Heating Changeover, 2-pipe System |
| NOMINAL OPERATING DIFFERENTIAL      | Approximately 1 K                                                                     |                                                                                                          |
| RANGE                               | 10-30° C Linear                                                                       |                                                                                                          |
| SENSING ELEMENT                     | Gas Bellow-type, Single-pole Double-throw Switch                                      |                                                                                                          |
| FAN OUTPUT                          | Continuous, Selectable at High, Medium or Low Speed                                   |                                                                                                          |
| BODY MATERIAL                       | Self-extinguishing, Molded ABS                                                        |                                                                                                          |
| FINISH                              | Off White Color                                                                       |                                                                                                          |
| ELECTRICAL RATING                   | Thermostat - 10 A Resistive, 2.5A Inductive, 24 to 250 V 50/60 Hz                     |                                                                                                          |
|                                     | Switches - 10 A Resistive, 2A Inductive, 24 to 250 V 50/60 Hz                         |                                                                                                          |
| AMBIENT / STORAGE TEMPERATURE LIMIT | 0 to 50° C / -30 to 50° C                                                             |                                                                                                          |
| WIRE CONNECTION                     | Screw-down Connectors, wire size 1 mm <sup>2</sup> or 18 AWG solid copper recommended |                                                                                                          |
| CERTIFICATION                       | CE and ISO 9000 (ENrequirements)                                                      |                                                                                                          |
| SHIPPING WEIGHT                     | 0.24kg (0.53 lb)                                                                      |                                                                                                          |
| DIMENSIONS (mm)                     | L130 x W85 x D40 mm                                                                   |                                                                                                          |